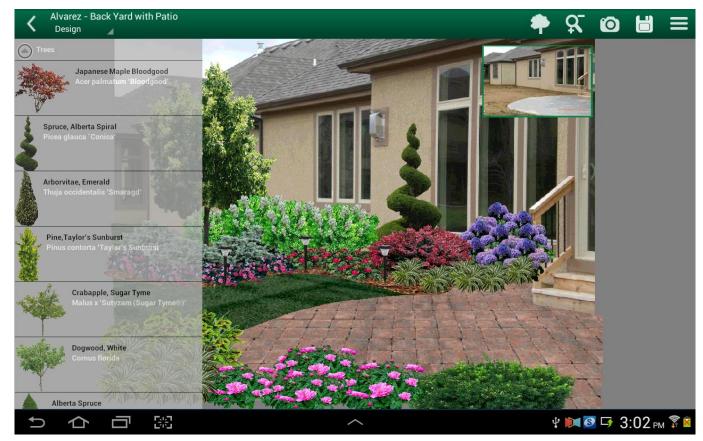

## **Epic Privacy Browser For Mac**

Download Drafix Pro Landscape Fast and for Free Come and experience your torrent treasure chest right here.. Systemanforderungen image editing program with multiple designers CAD projects demo News Frequently asked questions PRO Landscape software requires no special hardware requirements: it has been developed and optimized to erzielen.. PRO Landscape includes more than 12,000 quality images real as you can drag and drop the image: The image library contains plants in the climate, grass and mulch, tides, irrigation systems, sculptures, pools, garden furniture, night lighting, holiday decorations and many, many more.. Other design and drawing tasks you drafix QuickCAD quickcaad will include par character tasks that require design input, routine editing tasks and Text Manipulation.. PRO Landscape contains all the elements a designer needs including photorealistic imaging, night and holiday lighting, CAD, estimating, 3D renderings and mobile tablet applications in one easy-to-learn and easy-to-use program. 773a7aa168 VideoSolo Video Converter Ultimate 1.0.30