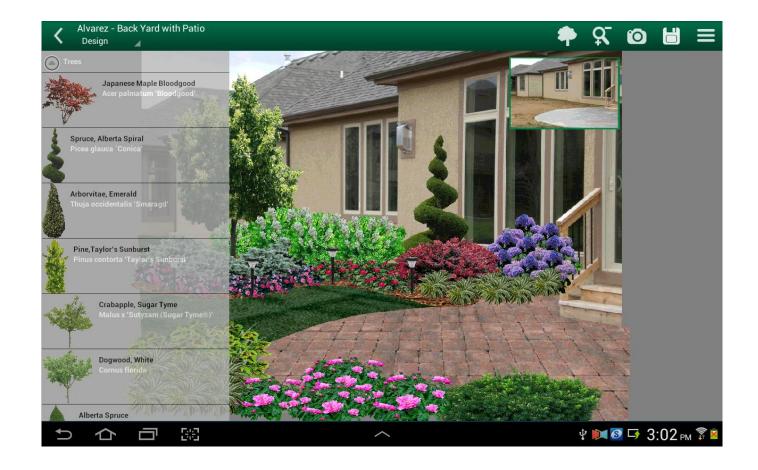

## **Epic Privacy Browser For Mac**

Download Drafix Pro Landscape Fast and for Free Come and experience your torrent treasure chest right here.. Systemanforderungen image editing program with multiple designers CAD projects demo News Frequently asked questions PRO Landscape software requires no special hardware requirements: it has been developed and optimized to erzielen.. PRO Landscape includes more than 12,000 quality images real as you can drag and drop the image: The image library contains plants in the climate, grass and mulch, tides, irrigation systems, sculptures, pools, garden furniture, night lighting, holiday decorations and many, many more.. Other design and drawing tasks you drafix QuickCAD quickcaad will include par character tasks that require design input, routine editing tasks and Text Manipulation.. PRO Landscape contains all the elements a designer needs including photorealistic imaging, night and holiday lighting, CAD, estimating, 3D renderings and mobile tablet applications in one easy-to-learn and easy-to-use program. 773a7aa168 VideoSolo Video Converter Ultimate 1.0.30